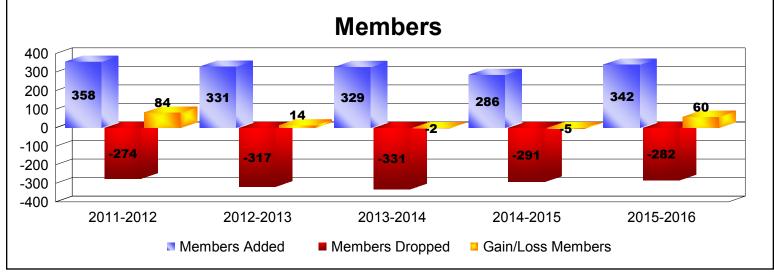

District 354 G

As of June 2016 Cumulative

| Year      | New<br>Clubs | Dropped<br>Clubs | Gain/<br>Loss<br>Clubs | New<br>Members | Charter<br>Members | Reinstate<br>Members | Transfer<br>Members | Total<br>Member<br>Added | Total<br>Members<br>Dropped | Gain/<br>Loss<br>Members |
|-----------|--------------|------------------|------------------------|----------------|--------------------|----------------------|---------------------|--------------------------|-----------------------------|--------------------------|
| 2011-2012 | 1            | 0                | 1                      | 307            | 33                 | 15                   | 3                   | 358                      | -274                        | 84                       |
| 2012-2013 | 2            | -1               | 1                      | 247            | 76                 | 6                    | 2                   | 331                      | -317                        | 14                       |
| 2013-2014 | 1            | -1               | 0                      | 290            | 33                 | 5                    | 1                   | 329                      | -331                        | -2                       |
| 2014-2015 | 0            | 0                | 0                      | 276            | 1                  | 7                    | 2                   | 286                      | -291                        | -5                       |
| 2015-2016 | 2            | -1               | 1                      | 272            | 65                 | 5                    | 0                   | 342                      | -282                        | 60                       |
| Average   | 1            | -1               | 1                      | 278            | 42                 | 8                    | 2                   | 329                      | -299                        | 30                       |