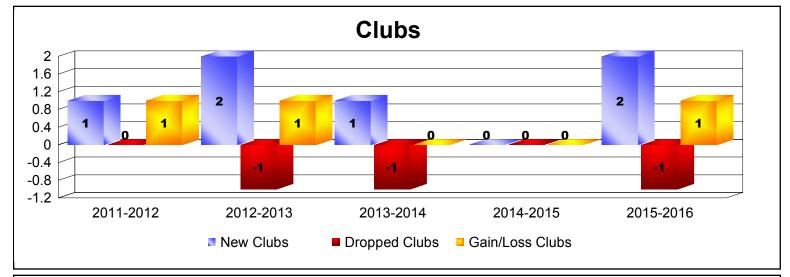

District 354 G

As of June 2016 Cumulative

| Year      | New<br>Clubs | Dropped<br>Clubs | Gain/<br>Loss<br>Clubs | New<br>Members | Charter<br>Members | Reinstate<br>Members | Transfer<br>Members | Total<br>Member<br>Added | Total<br>Members<br>Dropped | Gain/<br>Loss<br>Members |
|-----------|--------------|------------------|------------------------|----------------|--------------------|----------------------|---------------------|--------------------------|-----------------------------|--------------------------|
| 2011-2012 | 1            | 0                | 1                      | 307            | 33                 | 15                   | 3                   | 358                      | -274                        | 84                       |
| 2012-2013 | 2            | -1               | 1                      | 247            | 76                 | 6                    | 2                   | 331                      | -317                        | 14                       |
| 2013-2014 | 1            | -1               | 0                      | 290            | 33                 | 5                    | 1                   | 329                      | -331                        | -2                       |
| 2014-2015 | 0            | 0                | 0                      | 276            | 1                  | 7                    | 2                   | 286                      | -291                        | -5                       |
| 2015-2016 | 2            | -1               | 1                      | 272            | 65                 | 5                    | 0                   | 342                      | -282                        | 60                       |
| Average   | 1            | -1               | 1                      | 278            | 42                 | 8                    | 2                   | 329                      | -299                        | 30                       |